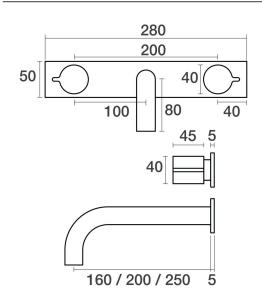

Q Wall Basin Set Fixed Outlet 160mm on Plate B36.152.5.01 - Chrome

- 4 Stars 7.5LPM
- 200mm reach as standard
- Fixed outlet
- 1/2 Turn Ceramic Disc
- Supplied with Custom Wall Breech
- Designed & Handcrafted in Australia