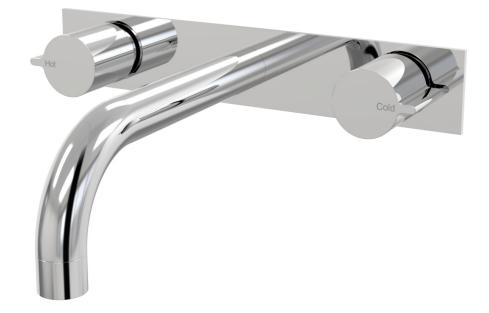

Q Wall Basin Set Fixed Outlet 160mm on Plate B36.152.5.01 - Chrome

- 4 Stars 7.5LPM
- 200mm reach as standard
- Fixed outlet
- 1/2 Turn Ceramic Disc
- Supplied with Custom Wall Breech
- Designed & Handcrafted in Australia