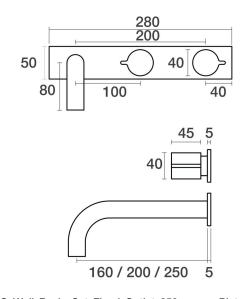

Q Wall Basin Set Fixed Outlet 250mm on Plate -Offset B36.152.9.01 - Chrome

- 4 Stars 7.5LPM 200mm reach as standard
- Fixed outlet
- 1/2 Turn Ceramic Disc
- Supplied with Custom Wall Breech
- Designed & Handcrafted in Australia