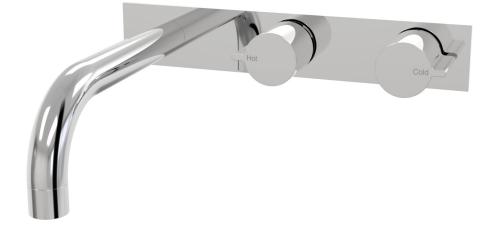

Q Wall Basin Set Fixed Outlet 250mm on Plate -Offset B36.152.9.01 - Chrome

- 4 Stars 7.5LPM 200mm reach as standard
- Fixed outlet
- 1/2 Turn Ceramic Disc
- Supplied with Custom Wall Breech
- Designed & Handcrafted in Australia