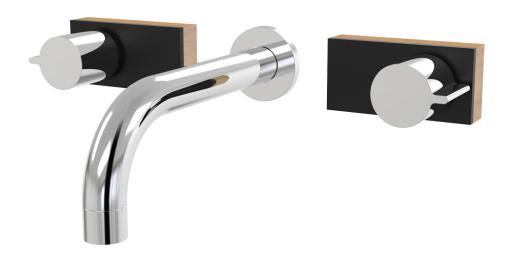

B37.021.2.01 - Chrome

- 200mm reach as standard
- 1/2 turn ceramic disc
- Fixed Outlet
- Timber base is real Spotted Gum followed by a Matt Black Brass back plate
- Designed & Handcrafted in Australia