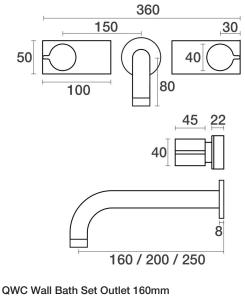

B37.021.2.01 - Chrome

- 200mm reach as standard
- 1/2 turn ceramic disc
- Fixed Outlet
- Timber base is real Spotted Gum followed by a Matt Black Brass back plate
- Designed & Handcrafted in Australia