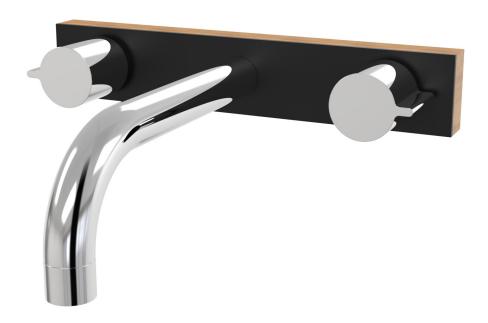

## QWC Wall Bath Set Outlet 250mm on Plate

B37.021.6.01 - Chrome

- 200mm reach as standard
- 1/2 turn ceramic disc
- Fixed Outlet
- Timber base is real Spotted Gum followed by a Matt Black Brass back plate
- Supplied with Custom Wall Breech
- Designed & Handcrafted in Australia