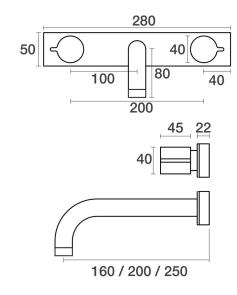

## QWC Wall Bath Set Outlet 250mm on Plate

B37.021.6.01 - Chrome

- 200mm reach as standard
- 1/2 turn ceramic disc
- Fixed Outlet
- Timber base is real Spotted Gum followed by a Matt Black Brass back plate
- Supplied with Custom Wall Breech
- Designed & Handcrafted in Australia