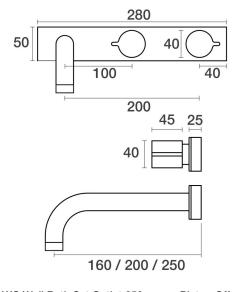

QWC Wall Bath Set Outlet 250mm on Plate - Offset B37.021.9.01 - Chrome

- 200mm reach as standard
- 1/2 turn ceramic disc
- Fixed Outlet

• Timber base is real Spotted Gum followed by a Matt Black Brass back plate