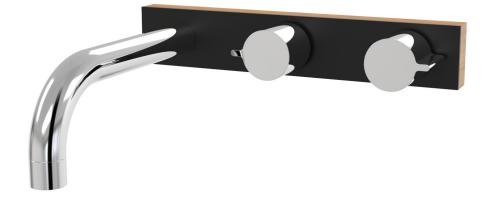

QWC Wall Bath Set Outlet 250mm on Plate - Offset B37.021.9.01 - Chrome

- 200mm reach as standard
- 1/2 turn ceramic disc
- Fixed Outlet

• Timber base is real Spotted Gum followed by a Matt Black Brass back plate

- Supplied with Custom Wall Breech
- Designed & Handcrafted in Australia