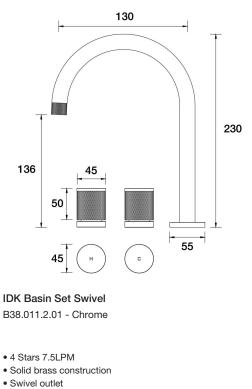

- Hidden aerator
- Hidden aerator
- 1/2 Turn Ceramic Disc standard
- Designed & Handcrafted in Australia