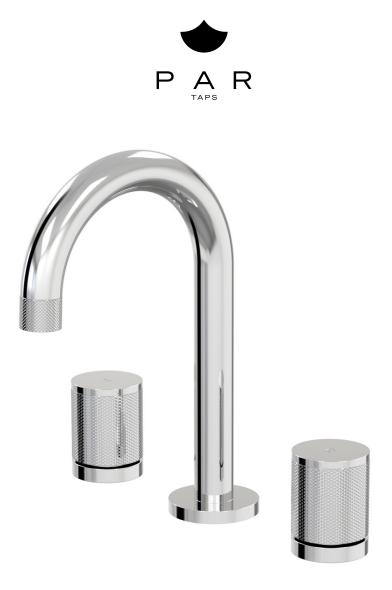

- Hidden aerator
- Hidden aerator
- 1/2 Turn Ceramic Disc standard
- Designed & Handcrafted in Australia