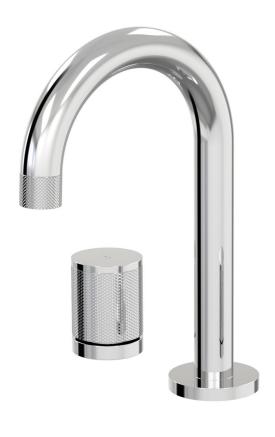

## **IDK Basin Set Swivel**

B38.011.2.01 - Chrome

- 4 Stars 7.5LPM
- Solid brass construction
- Swivel outlet
- Hidden aerator
- 1/2 Turn Ceramic Disc standard
- Designed & Handcrafted in Australia