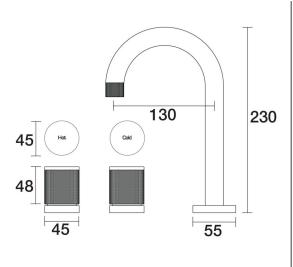

## **IDK Basin Set Swivel**

B38.011.2.01 - Chrome

- 4 Stars 7.5LPM
- Solid brass construction
- Swivel outlet
- Hidden aerator
- 1/2 Turn Ceramic Disc standard
- Designed & Handcrafted in Australia