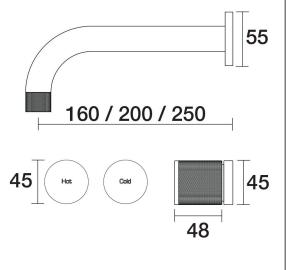

## IDK Wall Bath Set 160mm Outlet

B38.021.2.01 - Chrome

- 160mm, 200mm, 250mm reach available
- 1/2 Turn Ceramic Disc
- Fixed 90 Degree Outlet
- Designed & Handcrafted in Australia

|  | Chrome             | .01 | Antique Bronze | .39 | Autumn Bronze |
|--|--------------------|-----|----------------|-----|---------------|
|  | Brushed Chrome     | .02 | Rumbled Brass  | .40 |               |
|  | Gold               | .11 | Brushed Brass  | .41 |               |
|  | Brushed Gold       | .12 | Brushed Copper | .42 |               |
|  | Brushed Brass Gold | .19 | Brass          | .43 |               |
|  | Brushed Rose Gold  | .21 | Antique Copper | .44 |               |
|  | Gunmetal           | .23 | Native Brass   | .45 |               |
|  | Brushed Gunmetal   | .24 | Luminick       | .47 |               |
|  | Brushed Nickel     | .25 | Copper         | .48 |               |
|  | Black Sapphire     | .26 | Burnished      | .52 |               |
|  | Satin Pearl        | .27 | Volcanic Grey  | .54 |               |
|  | Midnight Black     | .32 | Matt Gold      | .56 |               |
|  | Matt Black         | .34 | Matt Nickel    | .57 |               |
|  | Brass Gold         | .38 | Vintage Brass  | .67 |               |