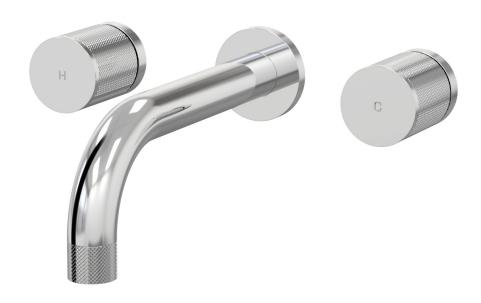

## IDK Wall Bath Set 160mm Outlet

B38.021.2.01 - Chrome

- 160mm, 200mm, 250mm reach available
- 1/2 Turn Ceramic Disc
- Fixed 90 Degree Outlet
- Designed & Handcrafted in Australia

|  | Chrome             | .01 | Antique Bronze | .39 | Autumn Bronze |
|--|--------------------|-----|----------------|-----|---------------|
|  | Brushed Chrome     | .02 | Rumbled Brass  | .40 |               |
|  | Gold               | .11 | Brushed Brass  | .41 |               |
|  | Brushed Gold       | .12 | Brushed Copper | .42 |               |
|  | Brushed Brass Gold | .19 | Brass          | .43 |               |
|  | Brushed Rose Gold  | .21 | Antique Copper | .44 |               |
|  | Gunmetal           | .23 | Native Brass   | .45 |               |
|  | Brushed Gunmetal   | .24 | Luminick       | .47 |               |
|  | Brushed Nickel     | .25 | Copper         | .48 |               |
|  | Black Sapphire     | .26 | Burnished      | .52 |               |
|  | Satin Pearl        | .27 | Volcanic Grey  | .54 |               |
|  | Midnight Black     | .32 | Matt Gold      | .56 |               |
|  | Matt Black         | .34 | Matt Nickel    | .57 |               |
|  | Brass Gold         | .38 | Vintage Brass  | .67 |               |