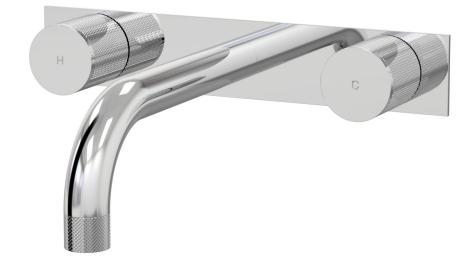

**Finish Options** 

- 160mm, 200mm, 250mm reach available
- 1/2 Turn Ceramic Disc
- Swivel Outlet
- Supplied with Custom Wall Breech
- Designed & Handcrafted in Australia

| Chrome             | .01 | Antique Bronze | .39 | Autumn Bronze | .68 |
|--------------------|-----|----------------|-----|---------------|-----|
| Brushed Chrome     | .02 | Rumbled Brass  | .40 |               |     |
| Gold               | .11 | Brushed Brass  | .41 |               |     |
| Brushed Gold       | .12 | Brushed Copper | .42 |               |     |
| Brushed Brass Gold | .19 | Brass          | .43 |               |     |
| Brushed Rose Gold  | .21 | Antique Copper | .44 |               |     |
| Gunmetal           | .23 | Native Brass   | .45 |               |     |
| Brushed Gunmetal   | .24 | Luminick       | .47 |               |     |
| Brushed Nickel     | .25 | Copper         | .48 |               |     |
| Black Sapphire     | .26 | Burnished      | .52 |               |     |
| Satin Pearl        | .27 | Volcanic Grey  | .54 |               |     |
| Midnight Black     | .32 | Matt Gold      | .56 |               |     |
| Matt Black         | .34 | Matt Nickel    | .57 |               |     |
| Brass Gold         | .38 | Vintage Brass  | .67 |               |     |