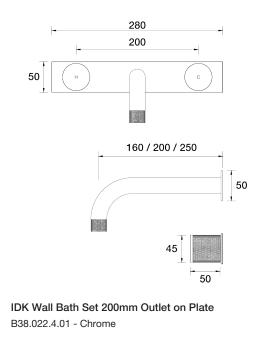

**Finish Options** 

- 160mm, 200mm, 250mm reach available
- 1/2 Turn Ceramic Disc
- Swivel Outlet
- Supplied with Custom Wall Breech
- Designed & Handcrafted in Australia

| Chrome             | .01 | Antique Bronze | .39 | Autumn Bronze | .68 |
|--------------------|-----|----------------|-----|---------------|-----|
| Brushed Chrome     | .02 | Rumbled Brass  | .40 |               |     |
| Gold               | .11 | Brushed Brass  | .41 |               |     |
| Brushed Gold       | .12 | Brushed Copper | .42 |               |     |
| Brushed Brass Gold | .19 | Brass          | .43 |               |     |
| Brushed Rose Gold  | .21 | Antique Copper | .44 |               |     |
| Gunmetal           | .23 | Native Brass   | .45 |               |     |
| Brushed Gunmetal   | .24 | Luminick       | .47 |               |     |
| Brushed Nickel     | .25 | Copper         | .48 |               |     |
| Black Sapphire     | .26 | Burnished      | .52 |               |     |
| Satin Pearl        | .27 | Volcanic Grey  | .54 |               |     |
| Midnight Black     | .32 | Matt Gold      | .56 |               |     |
| Matt Black         | .34 | Matt Nickel    | .57 |               |     |
| Brass Gold         | .38 | Vintage Brass  | .67 |               |     |