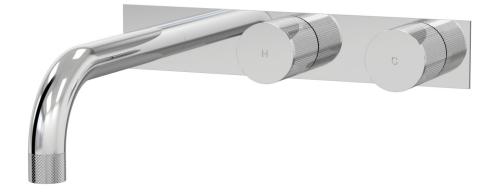

IDK Wall Bath Set 200mm Outlet on Plate - Offset B38.022.6.01 - Chrome

- 160mm, 200mm, 250mm reach available
- 1/2 Turn Ceramic Disc
- Swivel Sink Outlet
- Supplied with Custom Wall Breech
- Designed & Handcrafted in Australia