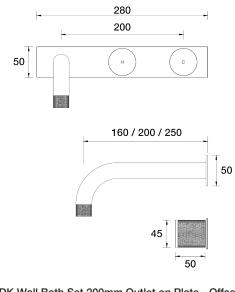

IDK Wall Bath Set 200mm Outlet on Plate - Offset B38.022.6.01 - Chrome

- 160mm, 200mm, 250mm reach available
- 1/2 Turn Ceramic Disc
- Swivel Sink Outlet
- Supplied with Custom Wall Breech
- Designed & Handcrafted in Australia