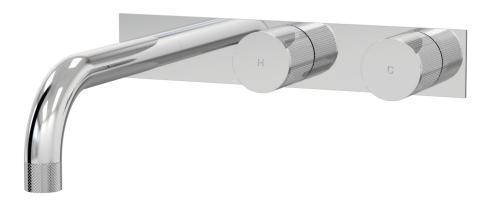

## IDK Wall Bath Set 200mm Outlet on Plate - Offset B38.022.6.01 - Chrome

- 160mm, 200mm, 250mm reach available
- 1/2 Turn Ceramic Disc
- Swivel Sink Outlet
- Supplied with Custom Wall Breech
- Designed & Handcrafted in Australia