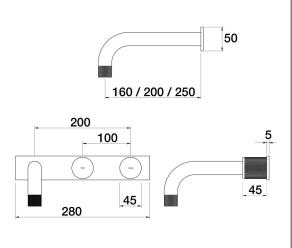

## IDK Wall Bath Set 200mm Outlet on Plate - Offset B38.022.6.01 - Chrome

- 160mm, 200mm, 250mm reach available
- 1/2 Turn Ceramic Disc
- Swivel Sink Outlet
- Supplied with Custom Wall Breech
- Designed & Handcrafted in Australia