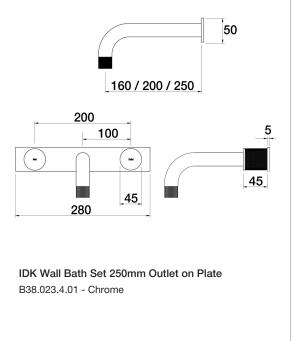

- 160mm, 200mm, 250mm reach available
- 1/2 Turn Ceramic Disc
- Swivel Outlet
- Supplied with Custom Wall Breech
- Designed & Handcrafted in Australia