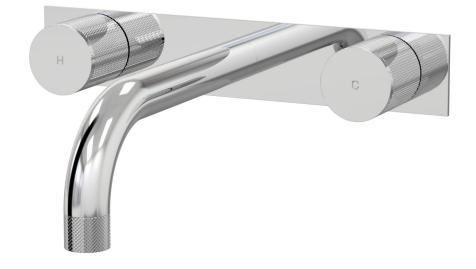

- 160mm, 200mm, 250mm reach available
- 1/2 Turn Ceramic Disc
- Swivel Outlet
- Supplied with Custom Wall Breech
- Designed & Handcrafted in Australia