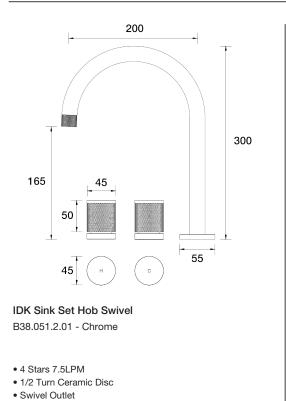

• Designed & Handcrafted in Australia

## **Finish Options**

|  | Chrome             | .01 | Antique Bronze | .39 | Autumn Bronze | .68 |
|--|--------------------|-----|----------------|-----|---------------|-----|
|  | Brushed Chrome     | .02 | Rumbled Brass  | .40 |               |     |
|  | Gold               | .11 | Brushed Brass  | .41 |               |     |
|  | Brushed Gold       | .12 | Brushed Copper | .42 |               |     |
|  | Brushed Brass Gold | .19 | Brass          | .43 |               |     |
|  | Brushed Rose Gold  | .21 | Antique Copper | .44 |               |     |
|  | Gunmetal           | .23 | Native Brass   | .45 |               |     |
|  | Brushed Gunmetal   | .24 | Luminick       | .47 |               |     |
|  | Brushed Nickel     | .25 | Copper