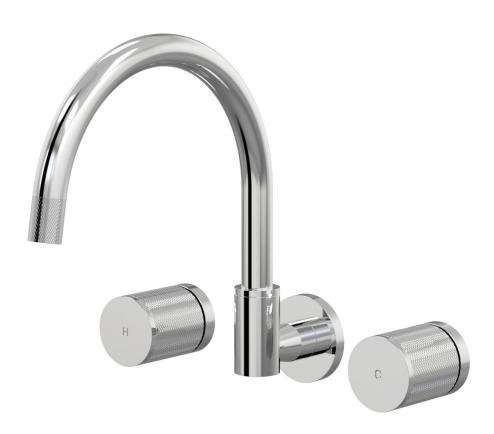

## IDK Sink Set Wall Swivel

B38.052.2.01 - Chrome

- 4 Stars 7.5LPM
- 1/2 Turn Ceramic Disc
- Swivel outlet
- Designed & Handcrafted in Australia