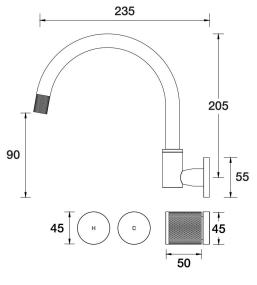

## IDK Sink Set Wall Swivel

B38.052.2.01 - Chrome

- 4 Stars 7.5LPM
- 1/2 Turn Ceramic Disc
- Swivel outlet
- Designed & Handcrafted in Australia