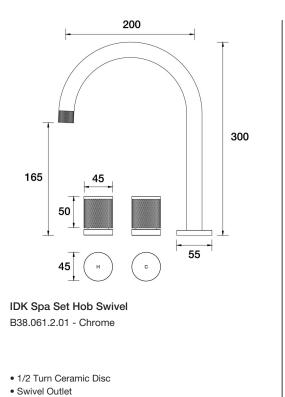

## **Finish Options**

|                    |     | _ |                |     |               |     |
|--------------------|-----|---|----------------|-----|---------------|-----|
| Chrome             | .01 |   | Antique Bronze | .39 | Autumn Bronze | .68 |
| Brushed Chrome     | .02 |   | Rumbled Brass  | .40 |               |     |
| Gold               | .11 |   | Brushed Brass  | .41 |               |     |
| Brushed Gold       | .12 |   | Brushed Copper | .42 |               |     |
| Brushed Brass Gold | .19 |   | Brass          | .43 |               |     |
| Brushed Rose Gold  | .21 |   | Antique Copper | .44 |               |     |
| Gunmetal           | .23 |   | Native Brass   | .45 |               |     |
| Brushed Gunmetal   | .24 |   | Luminick       | .47 |               |     |
| Brushed Nickel     | .25 |   | Copper         | .48 |               |     |
| Black Sapphire     | .26 |   | Burnished      | .52 |               |     |
| Satin Pearl        | .27 |   | Volcanic Grey  | .54 |               |     |
| Midnight Black     | .32 |   | Matt Gold      | .56 |               |     |
| Matt Black         | .34 |   | Matt Nickel    | .57 |               |     |
| Brass Gold         | .38 |   | Vintage Brass  | .67 |               |     |