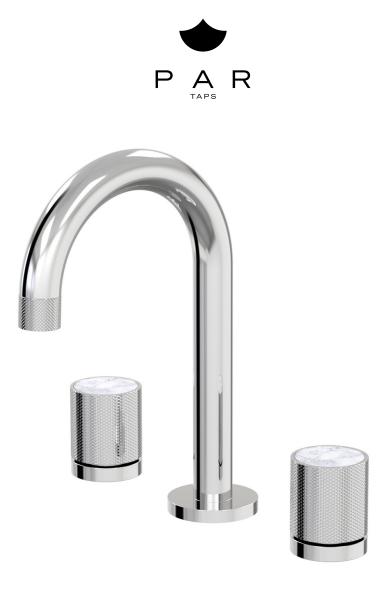

IDK Marble Basin Set Swivel Bianco Marble B39.011.1.01 - Chrome

- 4 Stars 7.5LPM
- Solid brass construction
- Swivel outlet
- Hidden aerator
- 1/2 Turn Ceramic Disc standard
- Designed & Handcrafted in Australia