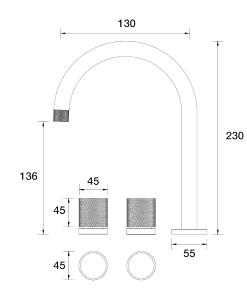

IDK Marble Basin Set Swivel Bianco Marble B39.011.1.01 - Chrome

- 4 Stars 7.5LPM
- Solid brass construction
- Swivel outlet
- Hidden aerator
- 1/2 Turn Ceramic Disc standard
- Designed & Handcrafted in Australia