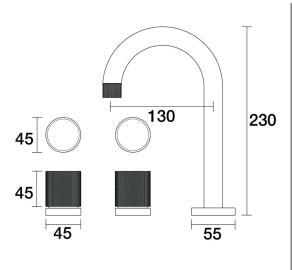

## IDK Marble Basin Set Swivel Bianco Marble B39.011.1.01 - Chrome

- 4 Stars 7.5LPM
- Solid brass construction
- Swivel outlet
- Hidden aerator
- 1/2 Turn Ceramic Disc standard
- Designed & Handcrafted in Australia