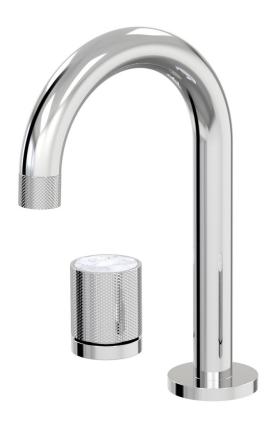

## IDK Marble Basin Set Swivel Bianco Marble B39.011.1.01 - Chrome

- 4 Stars 7.5LPM
- Solid brass construction
- Swivel outlet
- Hidden aerator
- 1/2 Turn Ceramic Disc standard
- Designed & Handcrafted in Australia