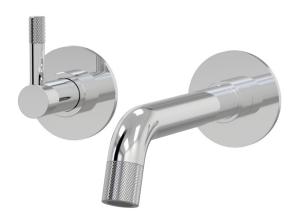

## Elm Wall Bath Set 160mm Outlet

B40.021.1.01 - Chrome

- Solid brass construction
- Fixed outlet
- Knurl detailed pin lever handles and aerator
- 1/4 Turn Ceramic Disc
- New Installations only refer to installation instructions
- Designed & Handcrafted in Australia