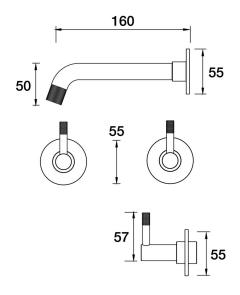

## Elm Wall Bath Set 160mm Outlet

B40.021.1.01 - Chrome

- Solid brass construction
- Fixed outlet
- Knurl detailed pin lever handles and aerator
- 1/4 Turn Ceramic Disc
- New Installations only refer to installation instructions
- Designed & Handcrafted in Australia