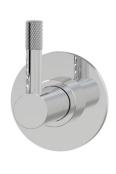

## Elm Wall Bath Set 160mm Outlet

B40.021.1.01 - Chrome

- Solid brass construction
- Fixed outlet
- Knurl detailed pin lever handles and aerator
- 1/4 Turn Ceramic Disc
- New Installations only refer to installation instructions
- Designed & Handcrafted in Australia