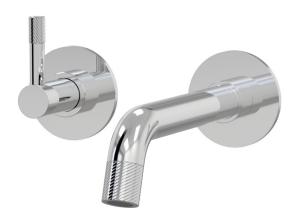

## Elm Cable Wall Bath Set 160mm Outlet

B41.021.1.01 - Chrome

- Solid brass construction
- Fixed outlet
- Cable detailed pin lever handles and aerator
- 1/4 Turn Ceramic Disc
- New Installations only refer to installation instructions
- Designed & Handcrafted in Australia