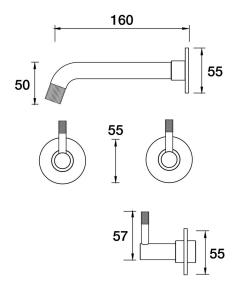

## Elm Cable Wall Bath Set 160mm Outlet

B41.021.1.01 - Chrome

- Solid brass construction
- Fixed outlet
- Cable detailed pin lever handles and aerator
- 1/4 Turn Ceramic Disc
- New Installations only refer to installation instructions
- Designed & Handcrafted in Australia