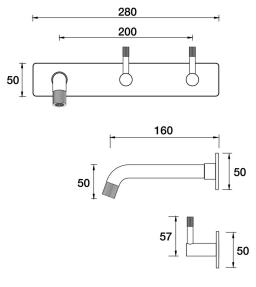

## Elm Cable Wall Bath Set 160mm Outlet On Plate - Offset

B41.021.3.01 - Chrome

- Solid brass construction
- Fixed outlet with brass backplate
- Cable detailed pin lever handles and aerator
- 1/4 Turn Ceramic Disc
- Breech supplied offset
- New Installations only refer to installation instructions
- Designed & Handcrafted in Australia