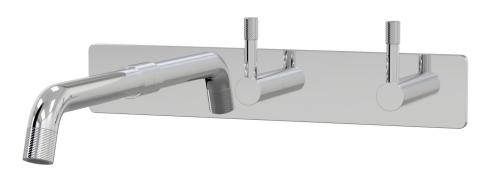

## Elm Cable Wall Bath Set 160mm Outlet On Plate - Offset

B41.021.3.01 - Chrome

- Solid brass construction
- Fixed outlet with brass backplate
- Cable detailed pin lever handles and aerator
- 1/4 Turn Ceramic Disc
- Breech supplied offset
- New Installations only refer to installation instructions
- Designed & Handcrafted in Australia