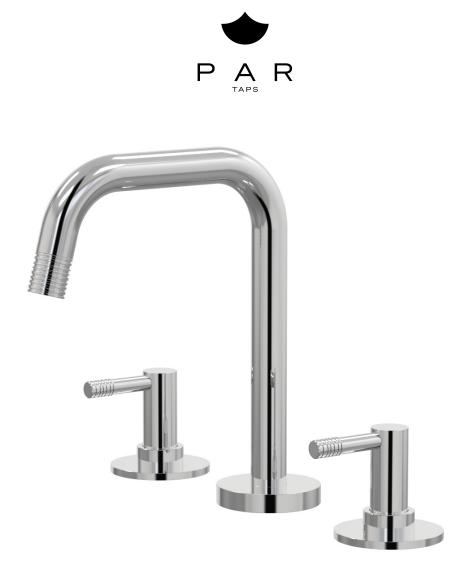

**Finish Options** 

- 4 Stars 7.5LPM
- Solid brass construction
- Swivel outlet
- Lane detailed pin lever handles and aerator
- 1/4 Turn Ceramic Disc
- New Installations only refer to installation instructions
- Designed & Handcrafted in Australia