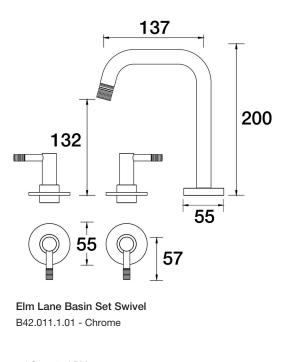

**Finish Options** 

- 4 Stars 7.5LPM
- Solid brass construction
- Swivel outlet
- Lane detailed pin lever handles and aerator
- 1/4 Turn Ceramic Disc
- New Installations only refer to installation instructions
- Designed & Handcrafted in Australia