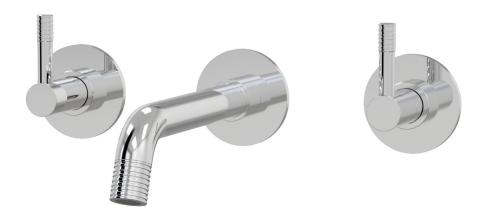

Elm Lane Wall Bath Set 160mm Outlet B42.021.1.01 - Chrome

- Solid brass construction
- Fixed outlet
- Lane detailed pin lever handles and aerator
- 1/4 Turn Ceramic Disc
- New Installations only refer to installation instructions
- Designed & Handcrafted in Australia