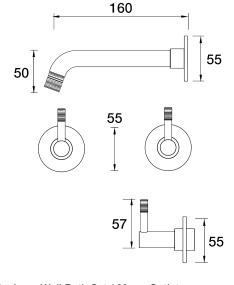

Elm Lane Wall Bath Set 160mm Outlet B42.021.1.01 - Chrome

- Solid brass construction
- Fixed outlet
- Lane detailed pin lever handles and aerator
- 1/4 Turn Ceramic Disc
- New Installations only refer to installation instructions
- Designed & Handcrafted in Australia