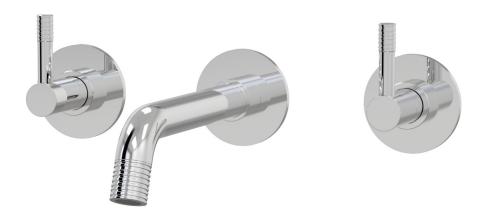

Elm Lane Wall Bath Set 160mm Outlet B42.021.1.01 - Chrome

- Solid brass construction
- Fixed outlet
- Lane detailed pin lever handles and aerator
- 1/4 Turn Ceramic Disc
- New Installations only refer to installation instructions
- Designed & Handcrafted in Australia