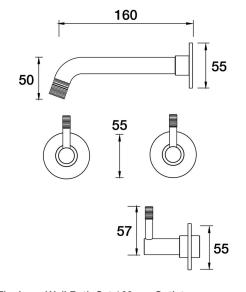

Elm Lane Wall Bath Set 160mm Outlet B42.021.1.01 - Chrome

- Solid brass construction
- Fixed outlet
- Lane detailed pin lever handles and aerator
- 1/4 Turn Ceramic Disc
- New Installations only refer to installation instructions
- Designed & Handcrafted in Australia