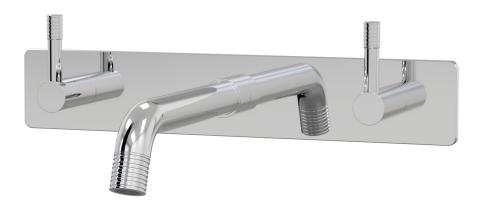

## Elm Lane Wall Bath Set 160mm Outlet On Plate B42.021.2.01 - Chrome

- Solid brass construction
- Fixed outlet with brass backplate
- Lane detailed pin lever handles and aerator
- 1/4 Turn Ceramic Disc
- Breech supplied offset
- New Installations only refer to installation instructions
- Designed & Handcrafted in Australia