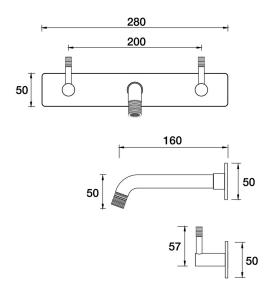

## Elm Lane Wall Bath Set 160mm Outlet On Plate B42.021.2.01 - Chrome

- Solid brass construction
- Fixed outlet with brass backplate
- Lane detailed pin lever handles and aerator
- 1/4 Turn Ceramic Disc
- Breech supplied offset
- New Installations only refer to installation instructions
- Designed & Handcrafted in Australia