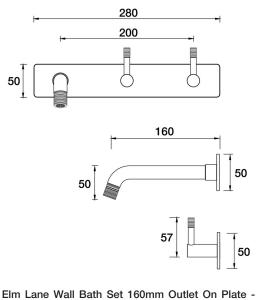

Elm Lane Wall Bath Set 160mm Outlet On Plate -Offset B42.021.3.01 - Chrome

- Solid brass construction
- Fixed outlet with brass backplate
- Lane detailed pin lever handles and aerator
- 1/4 Turn Ceramic Disc
- Breech supplied offset
- New Installations only refer to installation instructions
  Designed & Handcrafted in Australia