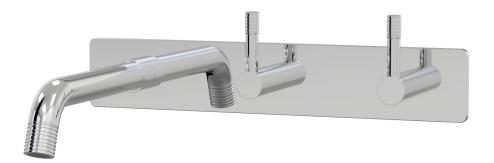

Elm Lane Wall Bath Set 160mm Outlet On Plate -Offset B42.021.3.01 - Chrome

- Solid brass construction
- Fixed outlet with brass backplate
- Lane detailed pin lever handles and aerator
- 1/4 Turn Ceramic Disc
- Breech supplied offset
- New Installations only refer to installation instructions
  Designed & Handcrafted in Australia