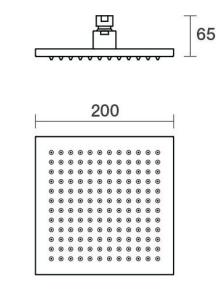

## 

Universal Rose Square 200mm C11.084.1.01 - Chrome

- 3 Stars 9LPM
- Solid brass construction
- 200mm square shower rose
- Easy clean nozzles
- Slimline design
- Available in many finishes
- Designed & Handcrafted in Australia