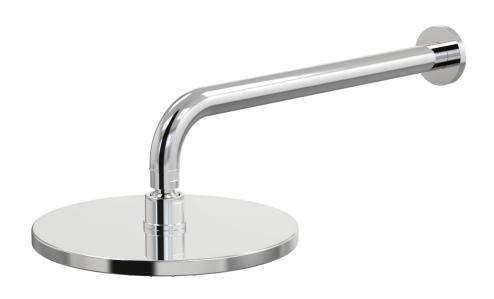

## Lugano Wall Fixed Arm with 220mm Rose 350mm reach

C22.011.1.01 - Chrome

- 3 Stars 9LPM
- 350mm Round Shower Arm
- 220mm Rose
- Solid Brass Construction
- Compatible with all 1/2" plumbing systems.
- Designed & Handcrafted in Australia