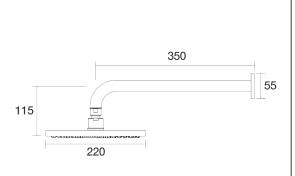

## Lugano Wall Fixed Arm with 220mm Rose 350mm reach

C22.011.1.01 - Chrome

- 3 Stars 9LPM
- 350mm Round Shower Arm
- 220mm Rose
- Solid Brass Construction
- Compatible with all 1/2" plumbing systems.
- Designed & Handcrafted in Australia