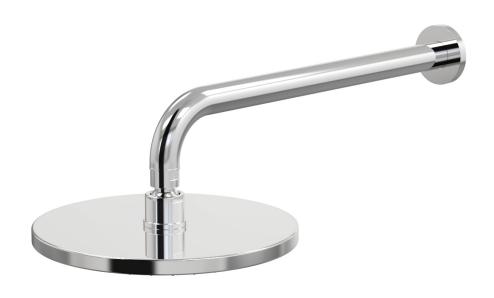

## Lugano Wall Fixed Arm with 220mm Rose 350mm reach

C22.011.1.01 - Chrome

- 3 Stars 9LPM
- 350mm Round Shower Arm
- 220mm Rose
- Solid Brass Construction
- Compatible with all 1/2" plumbing systems.
- Designed & Handcrafted in Australia