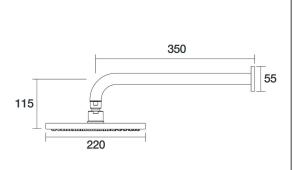

## Lugano Wall Fixed Arm with 220mm Rose 350mm reach

C22.011.1.01 - Chrome

- 3 Stars 9LPM
- 350mm Round Shower Arm
- 220mm Rose
- Solid Brass Construction
- Compatible with all 1/2" plumbing systems.
- Designed & Handcrafted in Australia