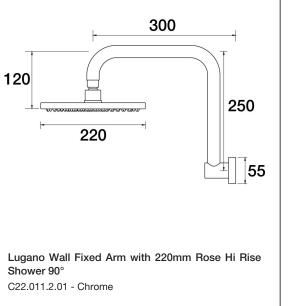

- 3 Stars 9LPM
- High Rise 250mm above wall outlet
- Fixed shower arm with 220mm round shower rose
- Solid brass construction
- Designed & Handcrafted in Australia