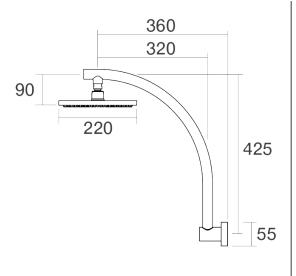

## Lugano Wall Fixed Arm with 220mm Rose Hi Rise Arc

C22.011.4.01 - Chrome

- 3 Stars 9LPM
- Designed & Handcrafted in Australia