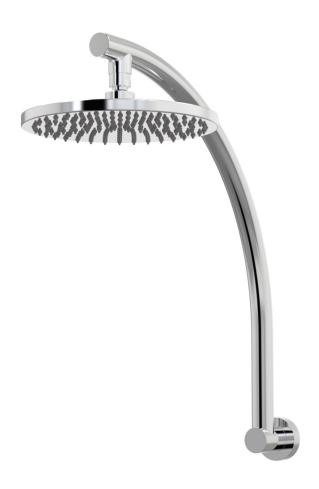

## Lugano Wall Fixed Arm with 220mm Rose Hi Rise Arc

C22.011.4.01 - Chrome

- 3 Stars 9LPM
- Designed & Handcrafted in Australia