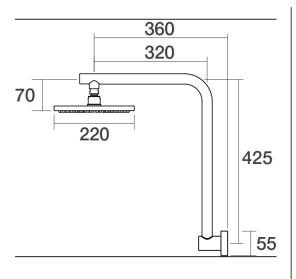

## Lugano Wall Fixed Arm with 220mm Rose Hi Rise $90^{\circ}$

C22.011.5.01 - Chrome

- 3 Stars 9LPM
- Designed & Handcrafted in Australia