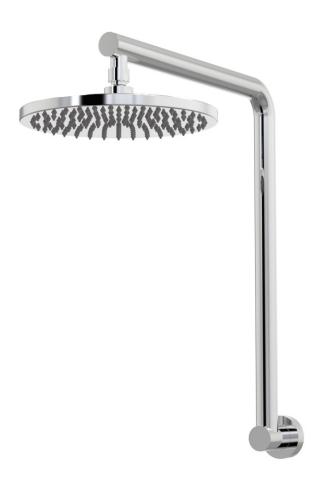

## Lugano Wall Fixed Arm with 220mm Rose Hi Rise $90^{\circ}$

C22.011.5.01 - Chrome

- 3 Stars 9LPM
- Designed & Handcrafted in Australia