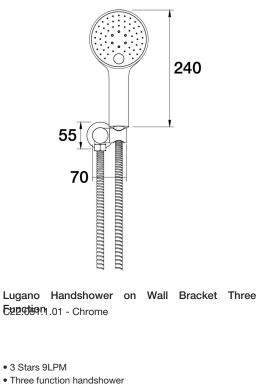

- Three function ha
  1.5 meter hose
- 1.5 meter hose
- Tilt Adjustable
- Designed & Handcrafted in Australia