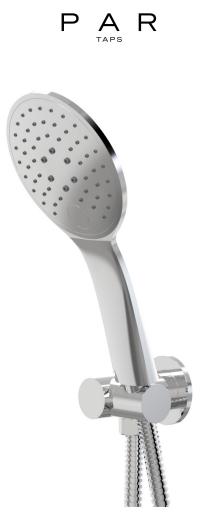

- Three function ha
  1.5 meter hose
- 1.5 meter hose
- Tilt Adjustable
- Designed & Handcrafted in Australia