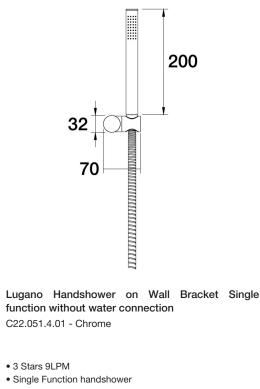

- 1.5m shower hose
- Adjustable handpiece angle via ball-joint
- No water connection
- Designed & Handcrafted in Australia