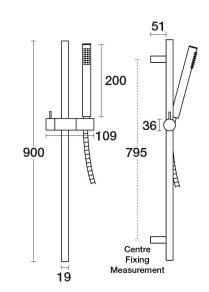

Lugano Handshower on Rail Single Function C22.052.2.01 - Chrome

- 3 Stars 9LPM
- Single function handshower
- 1.5 meter hose
- Compatible with all 1/2" plumbing systems.
- Designed & Handcrafted in Australia