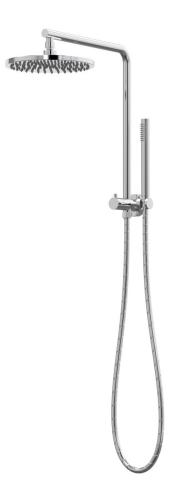

## Lugano Wall Shower Divertor High Rise 90 Degree C22.061.1.01 - Chrome

- 3 Stars 9LPM
- Single function handshower
- 1.5 meter hose
- 220mm round Shower Rose
- $\bullet$  Compatible with all 1/2" plumbing systems.
- Designed & Handcrafted in Australia