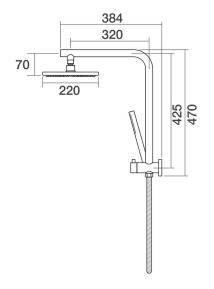

## Lugano Wall Shower Divertor High Rise 90 Degree C22.061.1.01 - Chrome

- 3 Stars 9LPM
- Single function handshower
- 1.5 meter hose
- 220mm round Shower Rose
- $\bullet$  Compatible with all 1/2" plumbing systems.
- Designed & Handcrafted in Australia