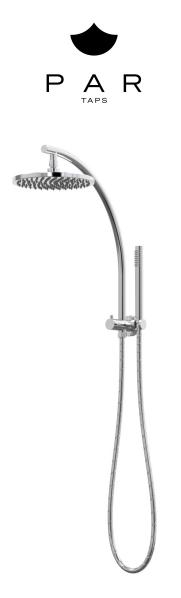

- 3 Stars 9LPM
- Single function handshower
- 1.5 meter hose
- 220mm round Shower Rose
- Compatible with all 1/2" plumbing systems.
- Designed & Handcrafted in Australia