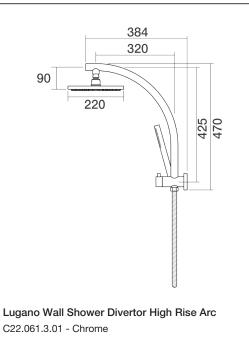

- 3 Stars 9LPM
- Single function handshower
- 1.5 meter hose
- 220mm round Shower Rose
- Compatible with all 1/2" plumbing systems.
- Designed & Handcrafted in Australia