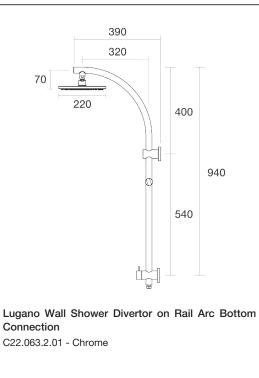

- 3 Stars 9LPM Single function handshower
- 1.5 meter hose
- 220mm round Shower Rose
- Compatible with all 1/2" plumbing systems.
- Designed & Handcrafted in Australia