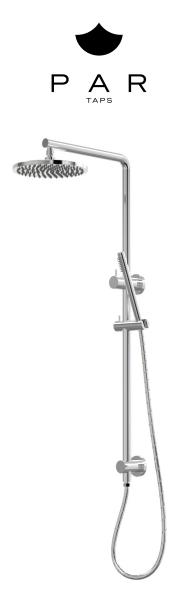

- 3 Stars 9LPM
- Single function handshower1.5 meter hose
- 1.5 meter nose
- 220mm round Shower Rose
- $\bullet$  Compatible with all 1/2" plumbing systems.
- Designed & Handcrafted in Australia