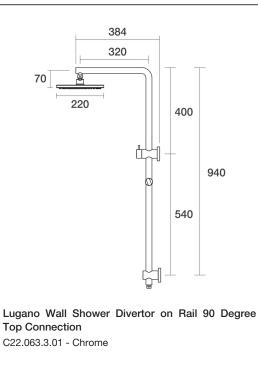

- 3 Stars 9LPM
- Single function handshower1.5 meter hose
- 1.5 meter nose
- 220mm round Shower Rose
- $\bullet$  Compatible with all 1/2" plumbing systems.
- Designed & Handcrafted in Australia