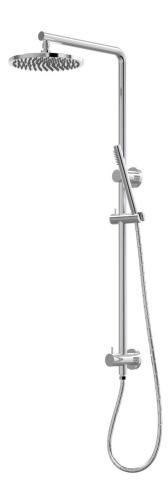

## Lugano Wall Shower Divertor on Rail 90 Degree Bottom Connection

C22.063.4.01 - Chrome

- 3 Stars 9LPM
- Single function handshower
- 1.5 meter hose
- 220mm round Shower Rose
- Compatible with all 1/2" plumbing systems.
- Designed & Handcrafted in Australia