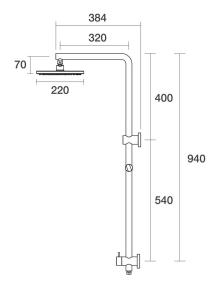

## Lugano Wall Shower Divertor on Rail 90 Degree Bottom Connection

C22.063.4.01 - Chrome

- 3 Stars 9LPM
- Single function handshower
- 1.5 meter hose
- 220mm round Shower Rose
- Compatible with all 1/2" plumbing systems.
- Designed & Handcrafted in Australia