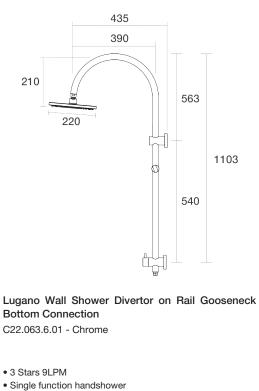

- 1.5 meter hose
- 220mm round Shower Rose
- Compatible with all 1/2" plumbing systems.
- Designed & Handcrafted in Australia