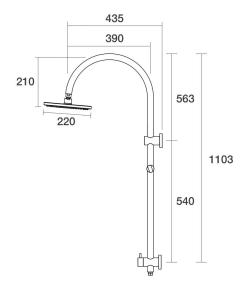

## Lugano Wall Shower Divertor on Rail Gooseneck Bottom Connection

C22.063.6.01 - Chrome

- 3 Stars 9LPM
- Single function handshower
- 1.5 meter hose
- 220mm round Shower Rose
- Compatible with all 1/2" plumbing systems.
- Designed & Handcrafted in Australia