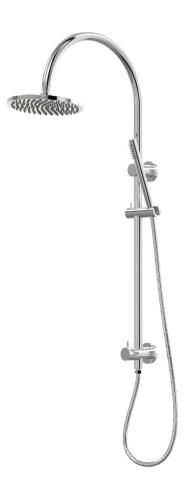

## Lugano Wall Shower Divertor on Rail Gooseneck Bottom Connection

C22.063.6.01 - Chrome

- 3 Stars 9LPM
- Single function handshower
- 1.5 meter hose
- 220mm round Shower Rose
- Compatible with all 1/2" plumbing systems.
- Designed & Handcrafted in Australia