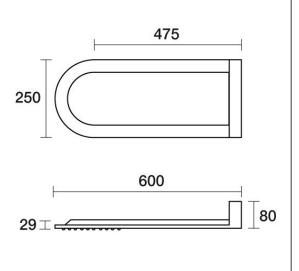

## Lava Wall Fixed Arm Shower 475mm

C23.011.1.01 - Chrome

- 3 Stars 9LPM
- Fixed shower arm with integrated 250mm shower rose
- Fully enclosed top plate for easy cleaning
- Compatible with all 1/2" plumbing systems.
- Designed & Handcrafted in Australia