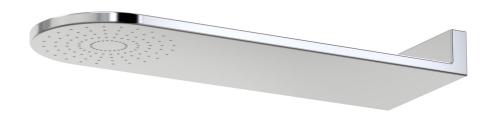

## Lava Wall Fixed Arm Shower 475mm

C23.011.1.01 - Chrome

- 3 Stars 9LPM
- Fixed shower arm with integrated 250mm shower rose
- Fully enclosed top plate for easy cleaning
- Compatible with all 1/2" plumbing systems.
- Designed & Handcrafted in Australia