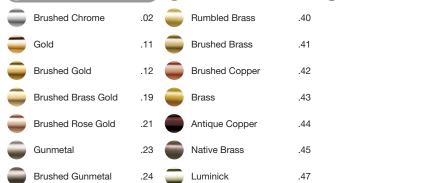

**Finish Options** 

Antique Bronze

Autumn Bronze

.68

.39

| Brushed Nickel | .25 |   | Copper        | .48 |
|----------------|-----|---|---------------|-----|
| Black Sapphire | .26 |   | Burnished     | .52 |
| Satin Pearl    | .27 |   | Volcanic Grey | .54 |
| Midnight Black | .32 |   | Matt Gold     | .56 |
| Matt Black     | .34 |   | Matt Nickel   | .57 |
| Brass Gold     | .38 | - | Vintage Brass | .67 |
|                |     |   |               |     |