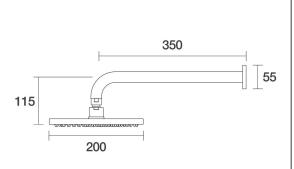

## Fuze Wall Fixed Arm with 200mm Rose 350mm reach

C25.011.1.01 - Chrome

- 3 Stars 9LPM
- 350mm Round Shower Arm
- 200mm Square Shower Rose
- Solid Brass Construction
- Compatible with all 1/2" plumbing systems.
- Designed & Handcrafted in Australia