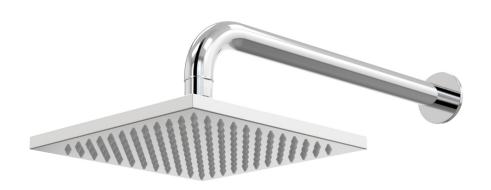

## Fuze Wall Fixed Arm with 200mm Rose 350mm reach

C25.011.1.01 - Chrome

- 3 Stars 9LPM
- 350mm Round Shower Arm
- 200mm Square Shower Rose
- Solid Brass Construction
- Compatible with all 1/2" plumbing systems.
- Designed & Handcrafted in Australia