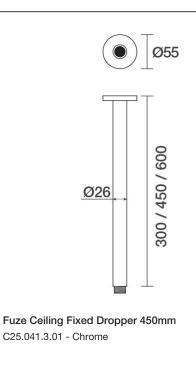

- 300mm /450mm / 600mm dropper size
- Compatible with all 1/2" plumbing systems.
- Designed & Handcrafted in Australia