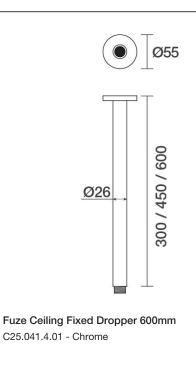

- 300mm /450mm / 600mm dropper size
- Compatible with all 1/2" plumbing systems.
- Designed & Handcrafted in Australia