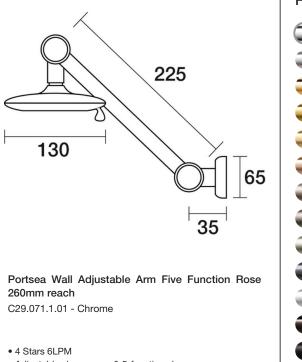

- Adjustable shower arm & 5-function shower rose
- 260mm maximum reach
- Compatible with all 1/2" plumbing systems.
- Designed & Handcrafted in Australia

## **Finish Options**

| Chrome             | .01 | Brushed Copper | .42 |
|--------------------|-----|----------------|-----|
| Brushed Chrome     | .02 | Antique Copper | .44 |
| Gold               | .11 | Luminick       | .47 |
| Brushed Gold       | .12 | Copper         | .48 |
| Brushed Brass Gold | .19 | Volcanic Grey  | .54 |
| Brushed Rose Gold  | .21 | Matt Gold      | .56 |
| Gunmetal           | .23 | Matt Nickel    | .57 |
| Brushed Gunmetal   | .24 |                |     |
| Brushed Nickel     | .25 |                |     |
| Black Sapphire     | .26 |                |     |
| Satin Pearl        | .27 |                |     |
| Midnight Black     | .32 |                |     |
| Matt Black         | .34 |                |     |
| Brass Gold         | .38 |                |     |