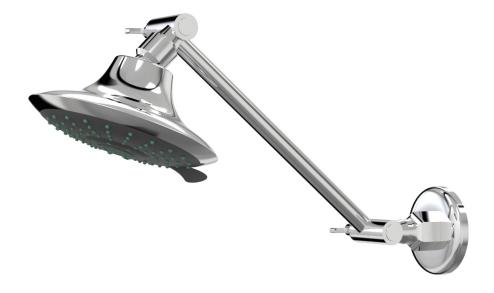

- Adjustable shower arm & 5-function shower rose
- 260mm maximum reach
- Compatible with all 1/2" plumbing systems.
- Designed & Handcrafted in Australia