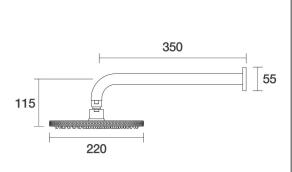

## IDK Wall Fixed Arm with 220mm Rose 350mm arm C38.011.1.01 - Chrome

- 3 Stars 9LPM
- 350mm Round Shower Arm
- 220mm Rose with Knurling around edge of edge
- Solid Brass Construction
- Compatible with all 1/2" plumbing systems.
- Designed & Handcrafted in Australia