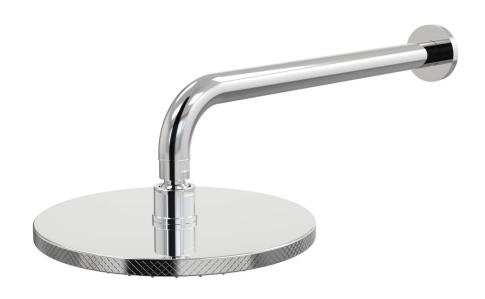

## IDK Wall Fixed Arm with 220mm Rose 350mm arm C38.011.1.01 - Chrome

- 3 Stars 9LPM
- 350mm Round Shower Arm
- 220mm Rose with Knurling around edge of edge
- Solid Brass Construction
- Compatible with all 1/2" plumbing systems.
- Designed & Handcrafted in Australia