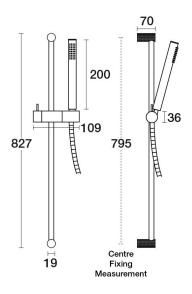

## IDK Handshower on Rail C38.052.1.01 - Chrome

- Single function hand shower
- 1.5 meter hose
- Knurled detail on shower ends
- Compatible with all 1/2" plumbing systems.
- Designed & Handcrafted in Australia