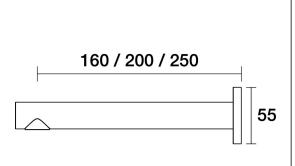

## Lugano Bath Wall Fixed Outlet 160mm

D22.023.1.01 - Chrome

- Brass construction
- 160 mm, 200mm, 250mm reach available
- Fixed outlet
- Semi hidden aerator
- G1/2" Female Thread
- Designed & Handcrafted in Australia