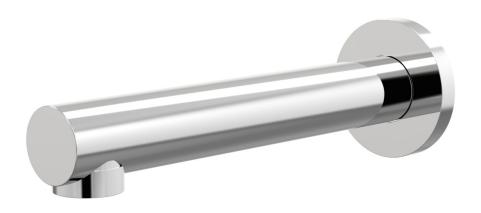

## Lugano Bath Wall Fixed Outlet 160mm

D22.023.1.01 - Chrome

- Brass construction
- 160 mm, 200mm, 250mm reach available
- Fixed outlet
- Semi hidden aerator
- G1/2" Female Thread
- Designed & Handcrafted in Australia