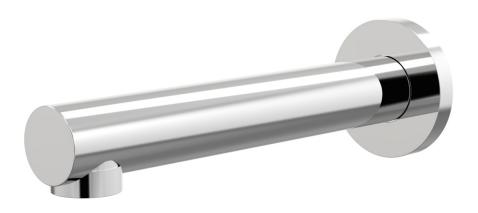

## Lugano Bath Wall Fixed Outlet 200mm

D22.023.2.01 - Chrome

- Brass construction
- 160 mm, 200mm, 250mm reach available
- Fixed outlet
- Semi hidden aerator
- G1/2" Female Thread
- Designed & Handcrafted in Australia