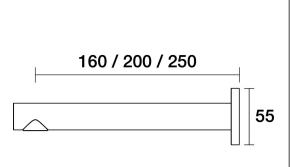

## Lugano Bath Wall Fixed Outlet 200mm

D22.023.2.01 - Chrome

- Brass construction
- 160 mm, 200mm, 250mm reach available
- Fixed outlet
- Semi hidden aerator
- G1/2" Female Thread
- Designed & Handcrafted in Australia